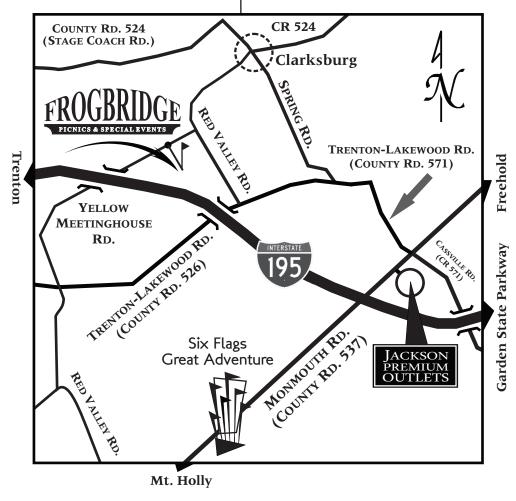

DIRECTIONS

## FROM NORTH JERSEY/NYC:

Take NJ Turnpike South to Exit 8 for Hightstown/Freehold (Rt. 33). Follow Rt. 33 East (Freehold) for 5 miles. Make right onto Millstone Rd. (PNC Bank on corner). Take Millstone Rd. to the 3rd stop sign and make a right onto Stagecoach Rd. Go .5 miles and veer left coming to stop sign on Red Valley Rd. Proceed straight on Red Valley Rd and after .9 miles make a right onto Yellow Meeting House Rd. Frogbridge is the 3rd driveway on the left.

## FROM SOUTH JERSEY/PHILADELPHIA:

Take NJ Turnpike North to Exit 7A, Rt. 195 East. Take Rt. 195 East to Exit 11 for Imlaystown. At end of exit ramp, turn right. Proceed .6 miles to the stop sign and turn left onto Rt. 526

East. Travel approximately 2.4 miles on Rt. 526 East. Make left onto Yellow Meeting House Rd. Continue 1.7 miles on Yellow Meeting House Rd. The Frogbridge entrance is on the right.

## FROM ROUTE 9:

Take Rt. 537 West (West Main Street) for 4.8 miles, passing Centrastate Hospital on your right. Immediately after passing through traffic light at Rt. 527 (Smithburg Road) take next right onto Rt. 524 West towards Allentown (locally named Stage Coach Road). Take Rt. 524 West for 4.5 miles and bear left at the Clarksburg General Store coming to stop sign on Red Valley Road. Proceed straight on Red Valley Road for .9 miles and make a right onto Yellow Meeting House Road. Frogbridge is the third driveway on the left.

## FROM THE JERSEY SHORE/RT. 195 GOING WEST:

Take the Garden State Parkway North or South to Exit 98 for Rt. 195. Follow signs for Rt. 195 West. Take Rt. 195 West to Exit 16 for Six Flags. At end of ramp, merge right onto Rt. 537 East. Make a left at the 2nd traffic light onto Rt. 571 Trenton-Lakewood Rd. (3 gas stations on the corners). Proceed for approximately .3 miles and make a left onto Rt. 526. Pass Dairy Queen on your right and make 2nd right turn onto Red Valley Rd. Continue on Red Valley and make 1st left onto Yellow Meeting House Rd. Frogbridge is the third driveway on the left.